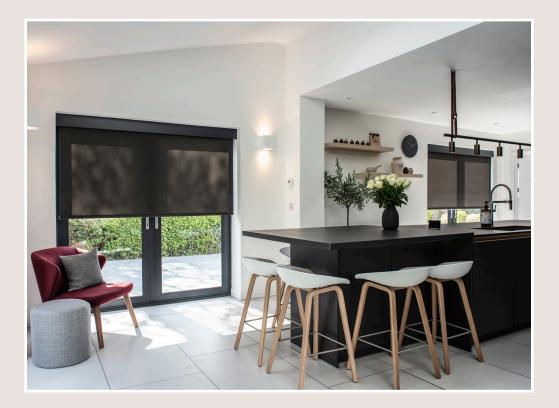

## **Bexley & Bromley**

*Matching light-filtering and blackout fabrics with subtle texture* 2500mm

# **Bexley & Bromley**

A pair of light-filtering and blackout fabrics with the same unique canvas style.

Bexley and Bromley are characterised by their rough natural look that brings a new liveliness to an interior space.